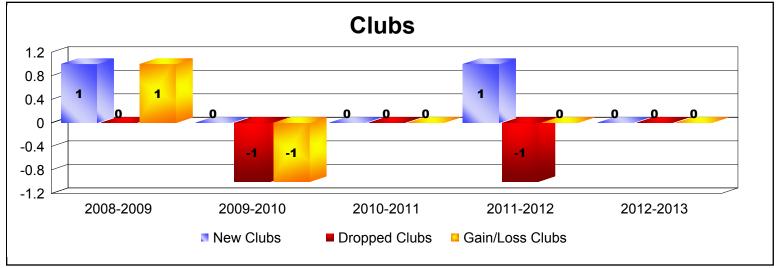

District 5M 8 As of June 2013 Cumulative

| Year      | New<br>Clubs | Dropped<br>Clubs | Gain/<br>Loss<br>Clubs | New<br>Members | Charter<br>Members | Reinstate<br>Members | Transfer<br>Members | Total<br>Member<br>Added | Total<br>Members<br>Dropped | Gain/<br>Loss<br>Members |
|-----------|--------------|------------------|------------------------|----------------|--------------------|----------------------|---------------------|--------------------------|-----------------------------|--------------------------|
| 2008-2009 | 1            | 0                | 1                      | 216            | 32                 | 14                   | 9                   | 271                      | -294                        | -23                      |
| 2009-2010 | 0            | -1               | -1                     | 228            | 4                  | 11                   | 7                   | 250                      | -316                        | -66                      |
| 2010-2011 | 0            | 0                | 0                      | 203            | 0                  | 13                   | 7                   | 223                      | -249                        | -26                      |
| 2011-2012 | 1            | -1               | 0                      | 154            | 31                 | 8                    | 5                   | 198                      | -241                        | -43                      |
| 2012-2013 | 0            | 0                | 0                      | 187            | 0                  | 10                   | 5                   | 202                      | -224                        | -22                      |
| Average   | 0            | 0                | 0                      | 198            | 13                 | 11                   | 7                   | 229                      | -265                        | -36                      |