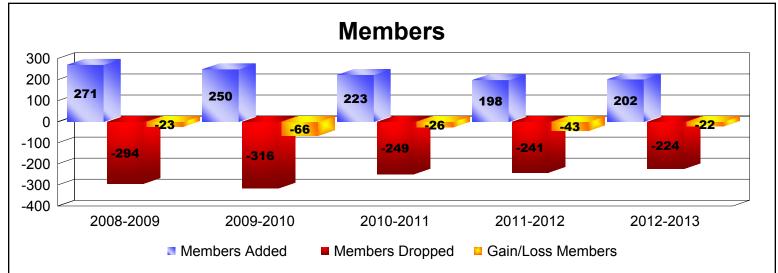

District 5M 8 As of June 2013 Cumulative

| Year      | New<br>Clubs | Dropped<br>Clubs | Gain/<br>Loss<br>Clubs | New<br>Members | Charter<br>Members | Reinstate<br>Members | Transfer<br>Members | Total<br>Member<br>Added | Total<br>Members<br>Dropped | Gain/<br>Loss<br>Members |
|-----------|--------------|------------------|------------------------|----------------|--------------------|----------------------|---------------------|--------------------------|-----------------------------|--------------------------|
| 2008-2009 | 1            | 0                | 1                      | 216            | 32                 | 14                   | 9                   | 271                      | -294                        | -23                      |
| 2009-2010 | 0            | -1               | -1                     | 228            | 4                  | 11                   | 7                   | 250                      | -316                        | -66                      |
| 2010-2011 | 0            | 0                | 0                      | 203            | 0                  | 13                   | 7                   | 223                      | -249                        | -26                      |
| 2011-2012 | 1            | -1               | 0                      | 154            | 31                 | 8                    | 5                   | 198                      | -241                        | -43                      |
| 2012-2013 | 0            | 0                | 0                      | 187            | 0                  | 10                   | 5                   | 202                      | -224                        | -22                      |
| Average   | 0            | 0                | 0                      | 198            | 13                 | 11                   | 7                   | 229                      | -265                        | -36                      |